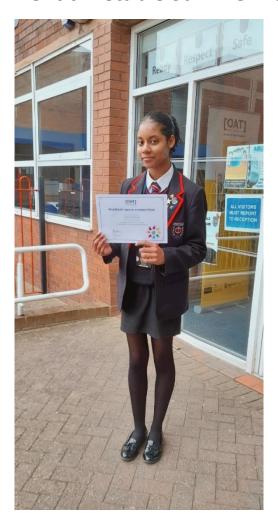

## **Congratulations**

To Acacia Baptiste who received a £200 Amazon voucher for being the OAT National winner of Designing a multi faith room competition. Her design will be used to help support the setting up of our very own Multi Faith room for staff and students to use.